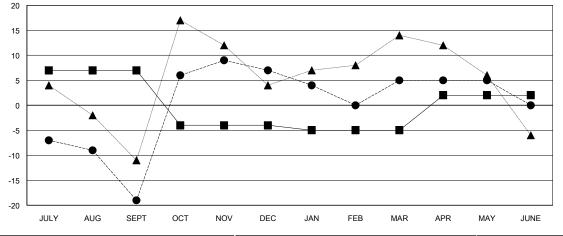

## STEVE ANTON **LOCATION MICHIGAN GMT CA** Clubs Members RESULTS FOR 2017-2018 RESULTS FOR 2017-2018 NEW CLUB GOAL NEW CLUBS DROPPED CLUBS MEMBER GROWTH NET MEMBER GROWTH DROPPED QUARTER QUARTER GOAL ACTUAL MEMBERS ACTUAL (including transfers) 0 0 0 7 20 1 JULY/AUG/SEPT JULY/AUG/SEPT 0 0 -11 59 31 OCT/NOV/DEC OCT/NOV/DEC 0 0 1 -1 26 26 JAN/FEB/MAR JAN/FEB/MAR